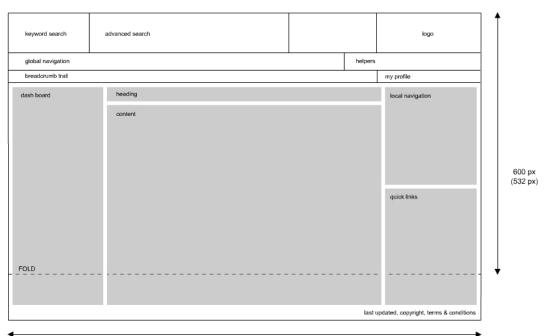

# Design 2

### 1.0 LEVEL 1 CONTENT PAGE

800 px (732 px - scalable window width)