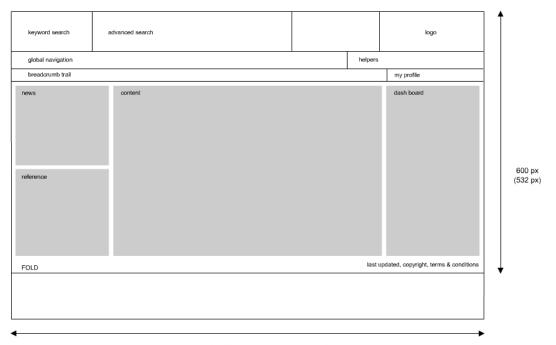

Fluid layout expands and fills according to user's screen resolution
- Information on homepage is automatically personalised based on user's detail

# The 1<sup>st</sup> level page assumptions

- Minimum screen resolution 800 x 600
- No scrolling on homepage
- Placed content and navigation based on priority and best practice
- Header section (search, advanced search, common navigation) will be fixed
- Fluid layout expands and fills according to user's screen resolution

# Design 1

### 0.0 HOME PAGE



800 px (732 px - scalable window width)

### 1.0 LEVEL 1 CONTENT PAGE



800 px (732 px - scalable window width)

# Design 2

### 0.0 HOME PAGE



800 px (732 px - scalable window width)

### 1.0 LEVEL 1 CONTENT PAGE



800 px (732 px - scalable window width)

# Design 3

### 0.0 HOME PAGE



800 px (732 px - scalable window width)

### 1.0 LEVEL 1 CONTENT PAGE



800 px (732 px - scalable window width)