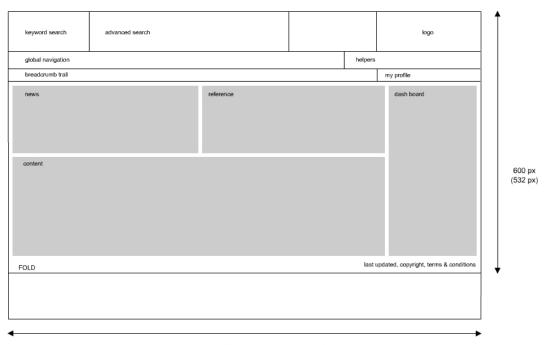

|

### The homepage assumptions

- Minimum screen resolution 800 x 600
- No scrolling on homepage
- Placed content and navigation based on priority and best practice
- Header section (search, advanced search, common navigation) will be fixed
- Fluid layout expands and fills according to user's screen resolution
- Information on homepage is automatically personalised based on user's detail

# The 1<sup>st</sup> level page assumptions

- Minimum screen resolution 800 x 600
- No scrolling on homepage
- Placed content and navigation based on priority and best practice
- Header section (search, advanced search, common navigation) will be fixed
- Fluid layout expands and fills according to user's screen resolution

# Design 1

### 0.0 HOME PAGE



800 px (732 px - scalable window width)

### 1.0 LEVEL 1 CONTENT PAGE



800 px (732 px - scalable window width)

# Design 2

### 0.0 HOME PAGE



800 px (732 px - scalable window width)

### 1.0 LEVEL 1 CONTENT PAGE



800 px (732 px - scalable window width)

# Design 3

### 0.0 HOME PAGE



800 px (732 px - scalable window width)

### 1.0 LEVEL 1 CONTENT PAGE



800 px (732 px - scalable window width)