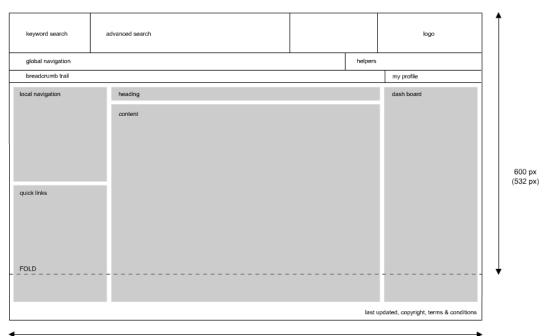

formation on homepage is automatically personalised based on user's detail

# The 1<sup>st</sup> level page assumptions

- Minimum screen resolution 800 x 600
- No scrolling on homepage
- Placed content and navigation based on priority and best practice
- Header section (search, advanced search, common navigation) will be fixed
- Fluid layout expands and fills according to user's screen resolution

# Design 1

### 0.0 HOME PAGE



800 px (732 px - scalable window width)

### 1.0 LEVEL 1 CONTENT PAGE



800 px (732 px - scalable window width)

# Design 2

### 0.0 HOME PAGE



800 px (732 px - scalable window width)

### 1.0 LEVEL 1 CONTENT PAGE



800 px (732 px - scalable window width)

# Design 3

### 0.0 HOME PAGE



800 px (732 px - scalable window width)

### 1.0 LEVEL 1 CONTENT PAGE



800 px (732 px - scalable window width)