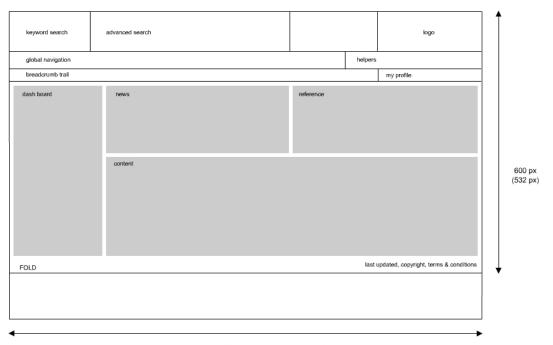

- Placed content and navigation based on priority and best practice
- Header section (search, advanced search, common navigation) will be fixed
- Fluid layout expands and fills according to user's screen resolution
- Information on homepage is automatically personalised based on user's detail

# The 1<sup>st</sup> level page assumptions

- Minimum screen resolution 800 x 600
- No scrolling on homepage
- Placed content and navigation based on priority and best practice
- Header section (search, advanced search, common navigation) will be fixed
- Fluid layout expands and fills according to user's screen resolution

# Design 1

### 0.0 HOME PAGE



800 px (732 px - scalable window width)

### 1.0 LEVEL 1 CONTENT PAGE



800 px (732 px - scalable window width)

# Design 2

### 0.0 HOME PAGE



800 px (732 px - scalable window width)

### 1.0 LEVEL 1 CONTENT PAGE



800 px (732 px - scalable window width)

# Design 3

### 0.0 HOME PAGE



800 px (732 px - scalable window width)

### 1.0 LEVEL 1 CONTENT PAGE



800 px (732 px - scalable window width)