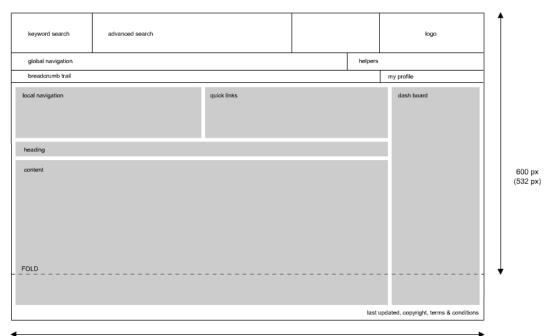

# Design 1

### 1.0 LEVEL 1 CONTENT PAGE

800 px (732 px - scalable window width)