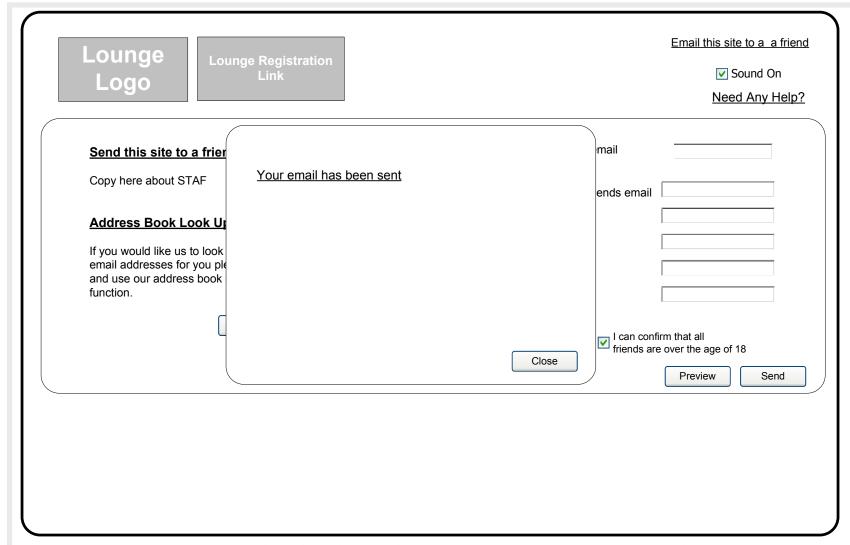

### [WF10] Site STAF Sent

Message to the user to show that their email has been sent.

Microsite homepage send site to a friend confirmation

DRINKAWARE.CO.UK

| File name: 6004_BaileysValentine_eRM_2.0.vsd                          |                                   |                  | Orig. date: October 18, 2008 |
|-----------------------------------------------------------------------|-----------------------------------|------------------|------------------------------|
| Client: Baileys                                                       | Project: Euro Valentine's Day eRM | Owner: Andy Moss |                              |
| Path: S:\Projects\Diageo\Bailevs\6004 EU F09 Valentines eRM\Planning\ |                                   |                  | Page: 14 of 16               |