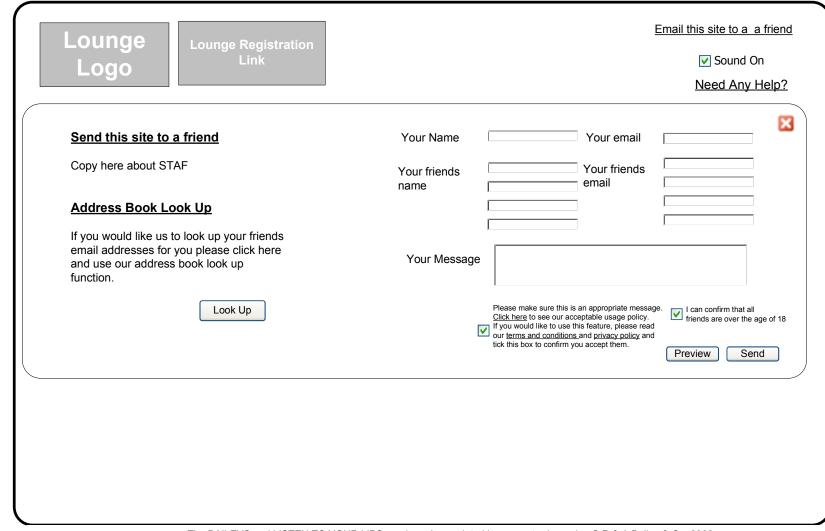

## [WF08] Site STAF

Microsite homepage send site to a friend step 2

Screen two of Email to a friend functionality.

DRINKAWARE.CO.UK

| File name: 6004_BaileysValentine_eRM_2.0.vsd                          |  | Orig. date: October 18, 2008 |
|-----------------------------------------------------------------------|--|------------------------------|
| Client: Baileys Project: Euro Valentine's Day eRM Owner: Andy Moss    |  |                              |
| Path: S:\Projects\Diageo\Baileys\6004 EU F09 Valentines eRM\Planning\ |  | Page: 12 of 16               |