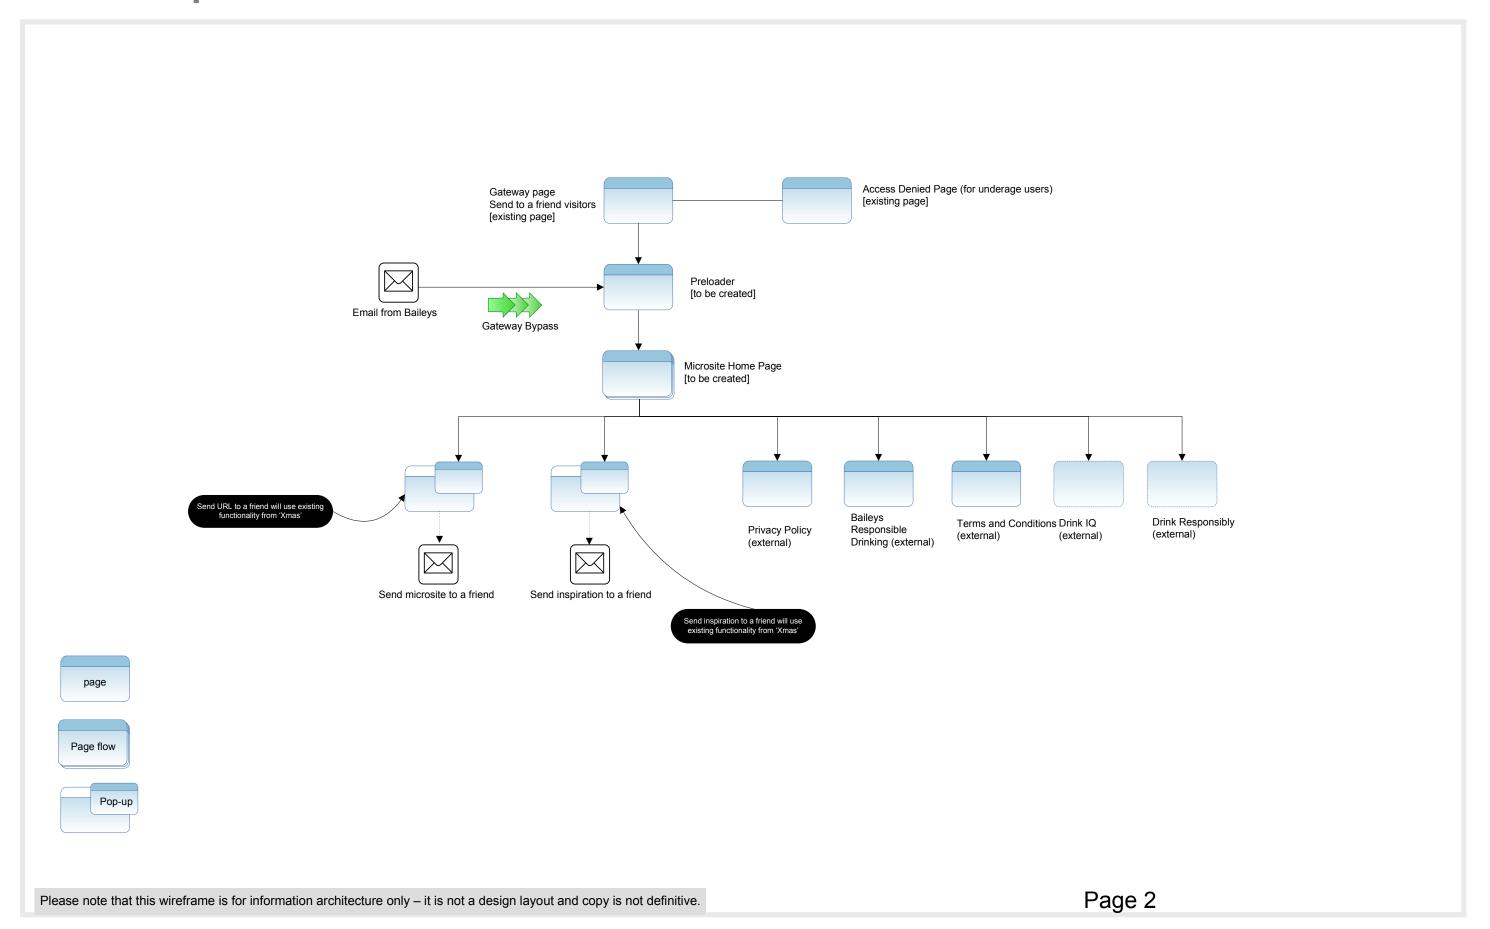

### **Site Map**

| File name: 6004_BaileysValentine_eRM_2.0.vsd                          |  |  | Orig. date: October 18, 2008 |
|-----------------------------------------------------------------------|--|--|------------------------------|
| Client: Baileys Project: Euro Valentine's Day eRM Owner: Andy Moss    |  |  |                              |
| Path: S:\Projects\Diageo\Baileys\6004_EU_F09_Valentines_eRM\Planning\ |  |  | Page: 3 of 16                |

## [WF01] Preloader

DRINKAWARE.CO.UK

The BAILEYS and LISTEN TO YOUR LIPS words and associated logos are trade marks. © R & A Bailey & Co. 2008.

<u>Drink IQ | Responsible Drinking | FAQs | Contact us | Privacy Policy | Terms and conditions</u>

#### **PRELOADER**

The Preloader will be a simple loading screen that the user will see once they have accessed the site through the gateway. Once the preloader has finished the user will be taken to the Valentine's day microsite home page.

The link which takes them to the preloader will be sent out in a personalised email.

| File name: 6004_BaileysValentine_eRM_2.0.vsd                          |  |               | Orig. date: October 18, 2008 |
|-----------------------------------------------------------------------|--|---------------|------------------------------|
| Client: Baileys Project: Euro Valentine's Day eRM Owner: Andy Moss    |  |               |                              |
| Path: S:\Projects\Diageo\Baileys\6004_EU_F09_Valentines_eRM\Planning\ |  | Page: 5 of 16 |                              |

## [WF02] Home Page

Email this site to a a friend

Sound On

Need Any Help?

Panel selected on roll-over
on roll-over panel expands displaying new content

Panel selected on roll-over on roll-over panel expands displaying new content

#### Microsite homepage

Home page consists of three content panels. When mouse roll-over panel the panel expands to display up to seven elements relating to inspiration messages.

DRINKAWARE.CO.UK

The BAILEYS and LISTEN TO YOUR LIPS words and associated logos are trade marks. © R & A Bailey & Co. 2008.