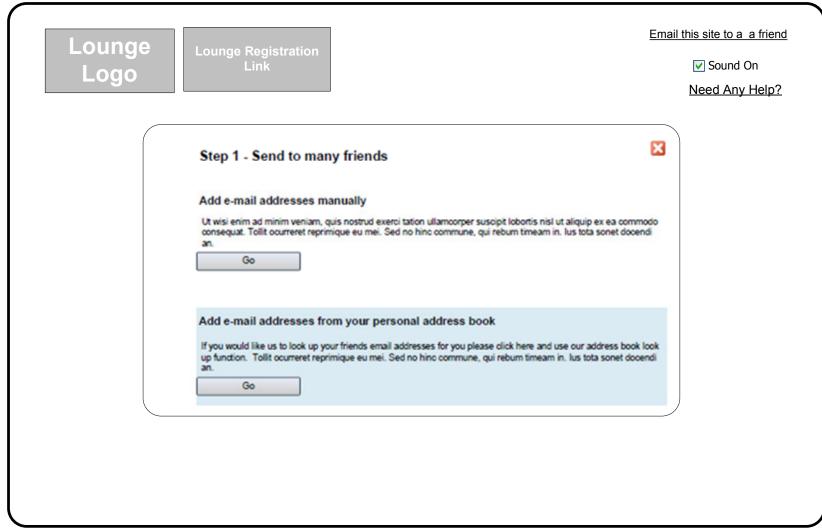

### [WF07] Site STAF Email select

#### Microsite homepage send site to friend

On clicking the link 'Email this site to a friend' the Email friend functionality launches which has also been developed for a previous project. The screens overlay on the design, so no need for any graphical amendment.