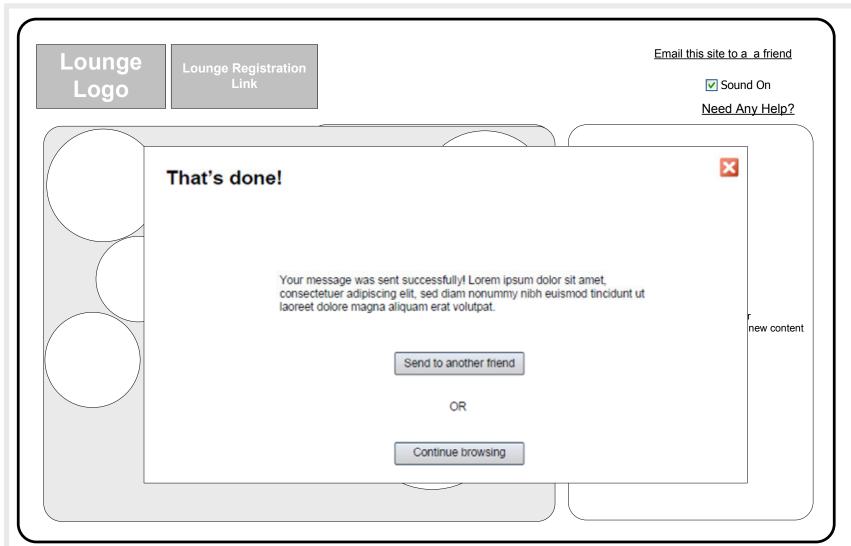

## [WF13]Send inspiration

Microsite homepage send inspiration to a friend step 3
Confirmation of Email sent.

DRINKAWARE.CO.UK