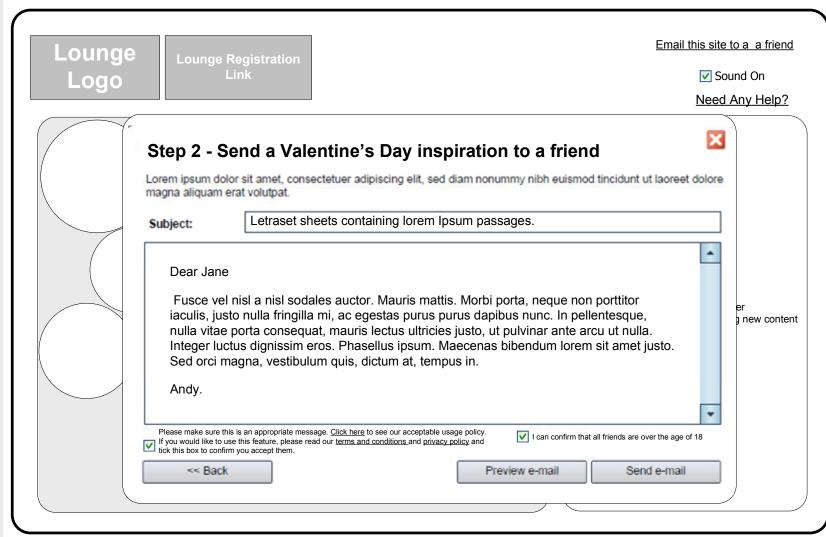

### [WF12] Send inspiration

Microsite homepage send inspiration to a friend step 2

Preview of inspiration message.

DRINKAWARE.CO.UK

Chemistry Communications © 20