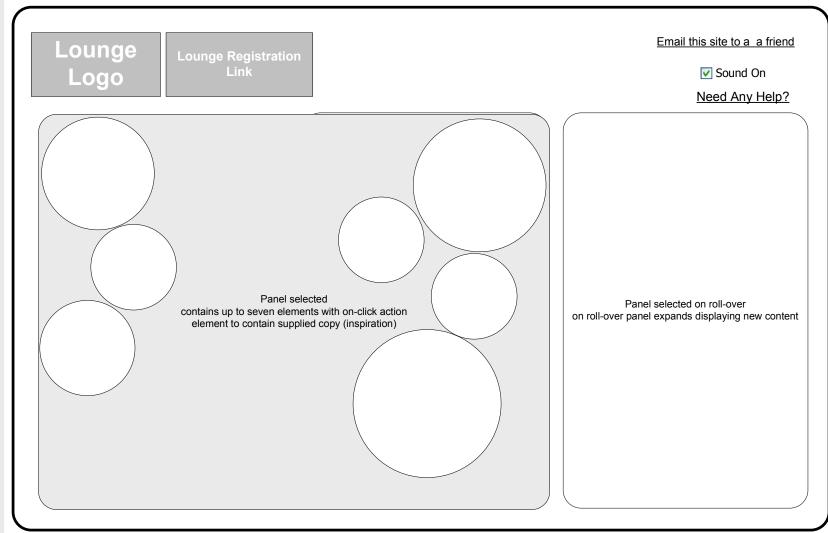

## [WF02] Home Page

Email this site to a a friend

Sound On

Need Any Help?

Panel selected on roll-over
on roll-over panel expands displaying new content

Panel selected on roll-over on roll-over panel expands displaying new content

#### Microsite homepage

Home page consists of three content panels. When mouse roll-over panel the panel expands to display up to seven elements relating to inspiration messages.

DRINKAWARE.CO.UK

The BAILEYS and LISTEN TO YOUR LIPS words and associated logos are trade marks. © R & A Bailey & Co. 2008.