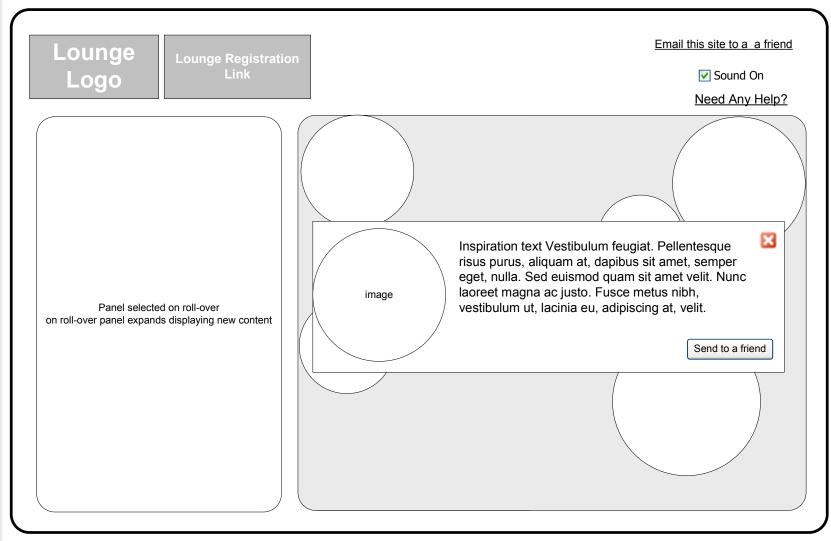

### [WF06] panel expanded element

DRINKAWARE.CO.UK

The BAILEYS and LISTEN TO YOUR LIPS words and associated logos are trade marks. © R & A Bailey & Co. 2008.

<u>Drink IQ | Responsible Drinking | FAQs | Contact us | Privacy Policy | Terms and conditions</u>

#### Microsite homepage panel element selected

On 'click' of any panel element the full inspiration message is displayed with the function to 'Send to a friend'. This Flash functionality has already been developed and should be used for this microsite with the necessary text amendments made. The functionality displays as an overlay on the design so no graphical alteration should be needed.