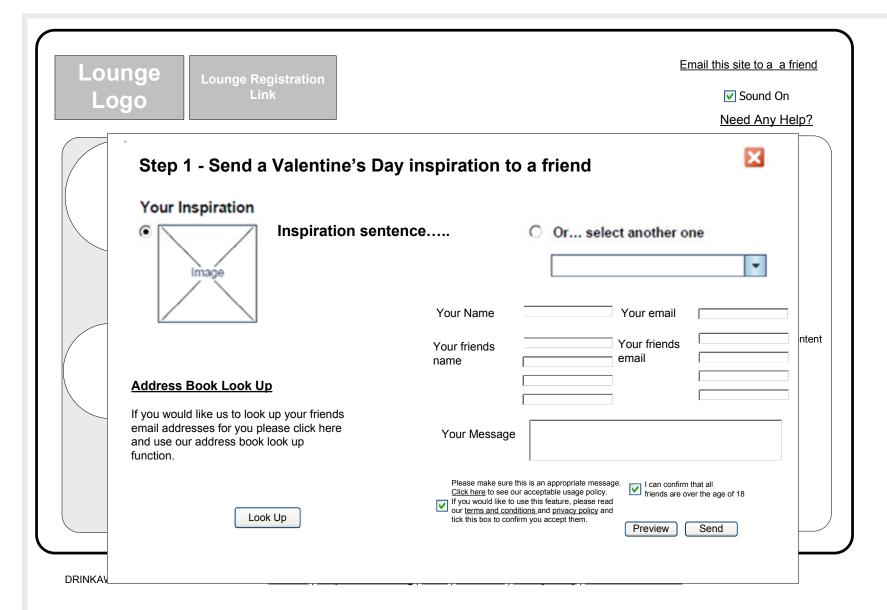

## [WF11] Send inspiration

#### Microsite homepage send inspiration to a friend step 1

First screen of 'Send inspiration to a friend'. Select and confirm inspiration and Email fields.