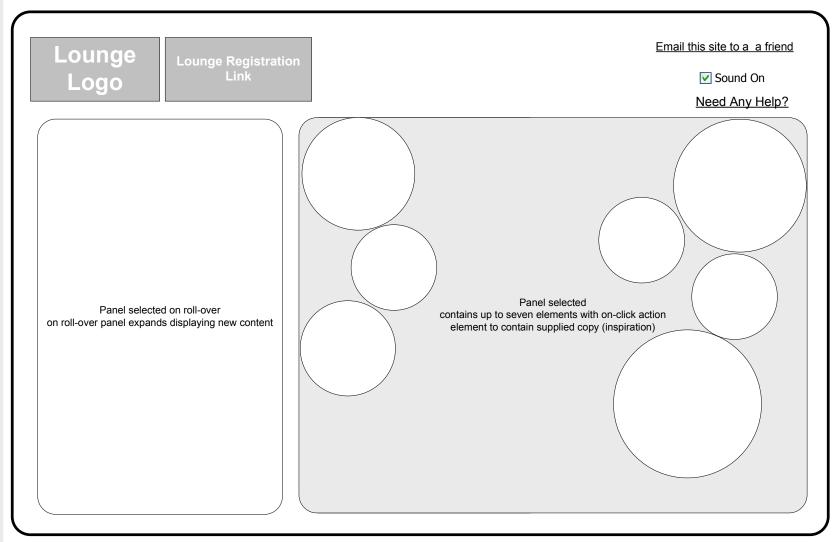

## [WF03] Home page panel 1 expanded

Microsite homepage left content panel selected

View shows the left panel, panel one expanded which displays the (up to) seven inspiration elements. On 'click' of the element the full inspiration message is displayed with the function of 'Send to a friend'.