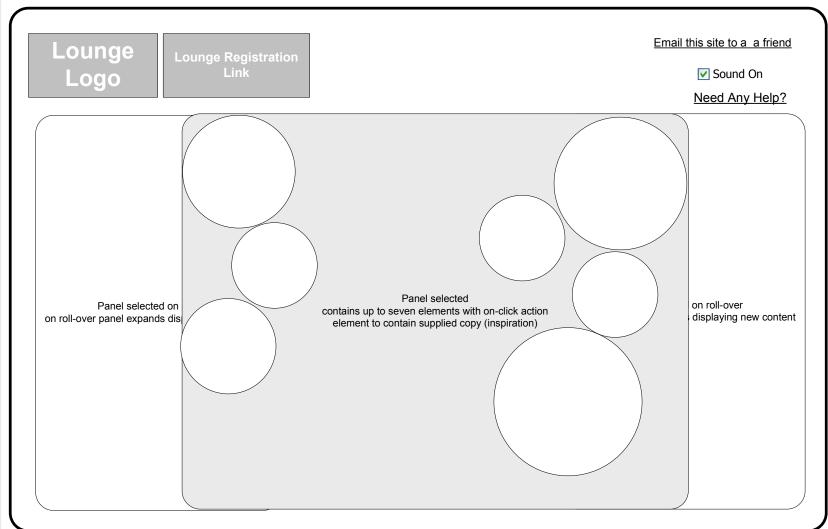

## [WF02] Home Page

Email this site to a a friend

Sound On

Need Any Help?

Panel selected on roll-over
on roll-over panel expands displaying new content

Panel selected on roll-over on roll-over panel expands displaying new content

#### Microsite homepage

Home page consists of three content panels. When mouse roll-over panel the panel expands to display up to seven elements relating to inspiration messages.

DRINKAWARE.CO.UK

The BAILEYS and LISTEN TO YOUR LIPS words and associated logos are trade marks. © R & A Bailey & Co. 2008.