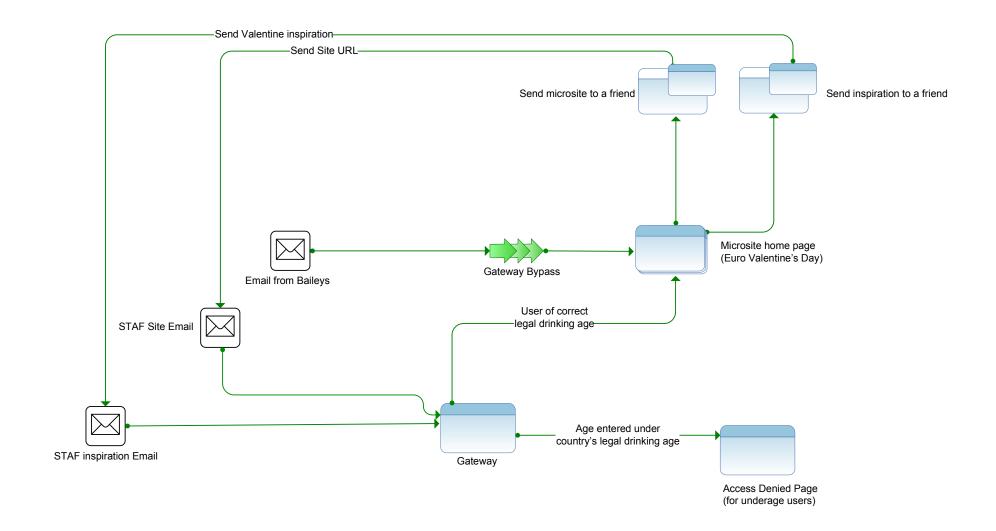

## **User Journey**

| File name: 6004_BaileysValentine_eRM_2.0.vsd                          |                                   | Orig. date: October 18, 2008 |  |
|-----------------------------------------------------------------------|-----------------------------------|------------------------------|--|
| Client: Baileys                                                       | Project: Euro Valentine's Day eRM | Owner: Andy Moss             |  |
| Path: S:\Projects\Diageo\Baileys\6004 EU F09 Valentines eRM\Planning\ |                                   | Page: 4 of 16                |  |

#### **PRELOADER**

The Preloader will be a simple loading screen that the user will see once they have accessed the site through the gateway. Once the preloader has finished the user will be taken to the Valentine's day microsite home page.

The link which takes them to the preloader will be sent out in a personalised email.

| File name: 6004_BaileysValentine_eRM_2.0.vsd                          |  |               | Orig. date: October 18, 2008 |
|-----------------------------------------------------------------------|--|---------------|------------------------------|
| Client: Baileys Project: Euro Valentine's Day eRM Owner: Andy Moss    |  |               |                              |
| Path: S:\Projects\Diageo\Baileys\6004_EU_F09_Valentines_eRM\Planning\ |  | Page: 5 of 16 |                              |