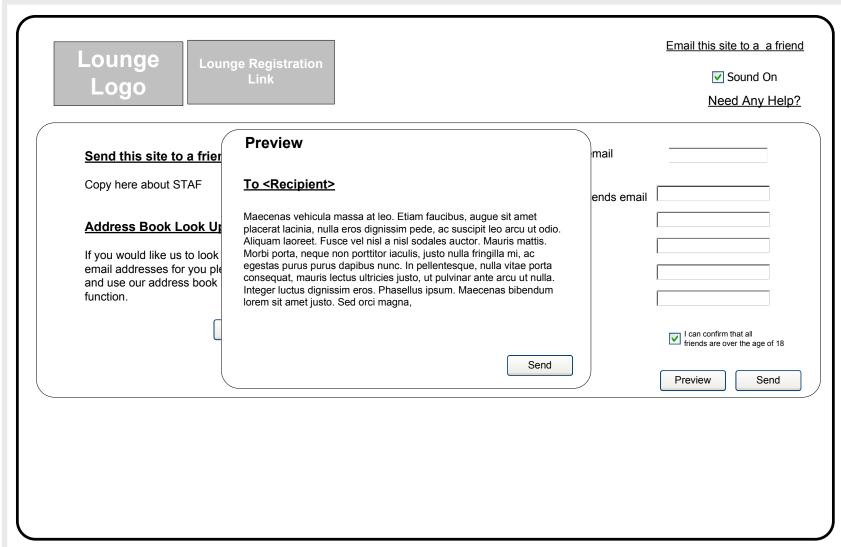

### [WF09] Site STAF Preview

Microsite homepage send site to a friend preview

The user will be able to see a preview of the site STAF email.

DRINKAWARE.CO.UK

| File name: 6004_BaileysValentine_eRM_2.0.vsd                          |                                   | Orig. date: October 18, 2008 |  |
|-----------------------------------------------------------------------|-----------------------------------|------------------------------|--|
| Client: Baileys                                                       | Project: Euro Valentine's Day eRM | Owner: Andy Moss             |  |
| Path: S:\Projects\Diageo\Baileys\6004 EU F09 Valentines eRM\Planning\ |                                   | Page: 13 of 16               |  |